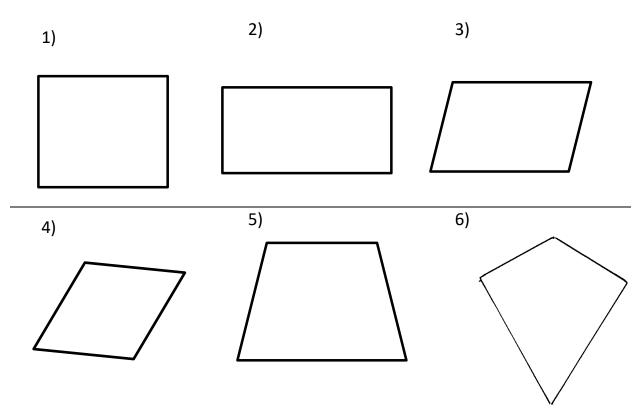

## **Quadrilaterals and Rectangles**

Write the name of quadrilaterals.

Solve.

- 7) A rectangle has \_\_\_\_\_ sides and \_\_\_\_ angles.
- 8) Draw a rectangle that is 6 centimeters long and 3 centimeters wide. What is the perimeter?
- 9) Draw a rectangle 5 cm long and 2 cm wide.
- 10)Draw a rectangle whose length is 4 cm and whose width is 2 cm. What is the perimeter of the rectangle?
- 11) What is the perimeter of the rectangle?

## **Answers**

- 1) Square
- 2) Rectangle
- 3) Parallelogram
- 4) Rhombus
- 5) Trapezoid
- 6) Diamond

- 7) 4 4
- 8) 18
- 9) Use a rule to draw the rectangle
- 10) 12
- 11) 24