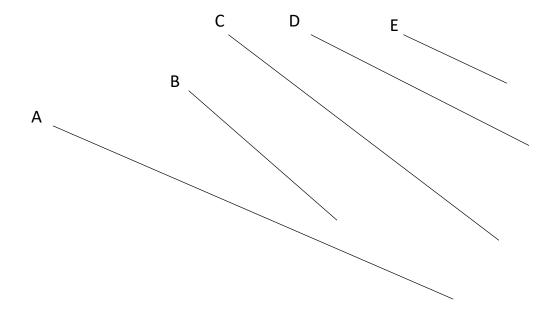

## Measuring

Measure each line with the centimeter side of your ruler.

- 1. Line A is \_\_\_\_\_ centimeters long.
- 2. Line B is \_\_\_\_\_ centimeters long.
- 3. Line C is centimeters long.
- 4. Line D is \_\_\_\_\_ centimeters long.
- 5. Line E is \_\_\_\_\_ centimeters long.