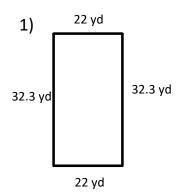

#### Math Worksheets

| Name: |  |
|-------|--|
| Date: |  |

## **Area and Perimeter**

Find the area of each.



2) 27mi
27 mi
27 mi

### Solve.

- 3) The area of a rectangle is 72 square meters. The width is 8 meters. What is the length of the rectangle?
- 4) A square has an area of 36 square feet. What is the perimeter of the square?
- 5) Ava built a rectangular vegetable garden that is 6 feet long and has an area of 54 square feet. What is the perimeter of Ava's vegetable garden?
- 6) A square has a perimeter of 64 millimeters. What is the area of the square?
- 7) The perimeter of David's square backyard is 44 meters. What is the area of David's backyard?
- 8) The area of a rectangle is 40 square inches. The length is 8 inches. What is the perimeter of the rectangle?



## **Math Worksheets**

| Name: |  |
|-------|--|
| Date: |  |

# **Answers**

- 1)  $710.6 yd^2$
- 2) 729 mi<sup>2</sup>
- 3)