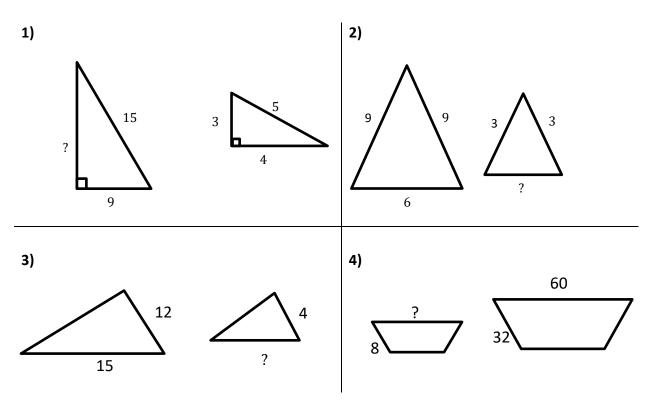

## Similarity and Ratios

🗷 Each pair of figures is similar. Find the missing side.