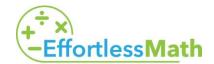

## Pie Graph

The circle graph below shows all Jason's expenses for last month. Jason spent \$300 on his bills last month.

Answer following questions based on the Pie graph.

Jason's monthly expenses Bills 12% Rent 28% Others 28% Car Foods 22% 10%

- 1- How much did Jason spend on his car last month?
- 2- How much did Jason spend for foods last month?
- 3- How much did Jason spend on his rent last month?
- 4- What fraction is Jason's expenses for his bills and Car out of his total expenses last month?
- 5- How much was Jason's total expenses last month?